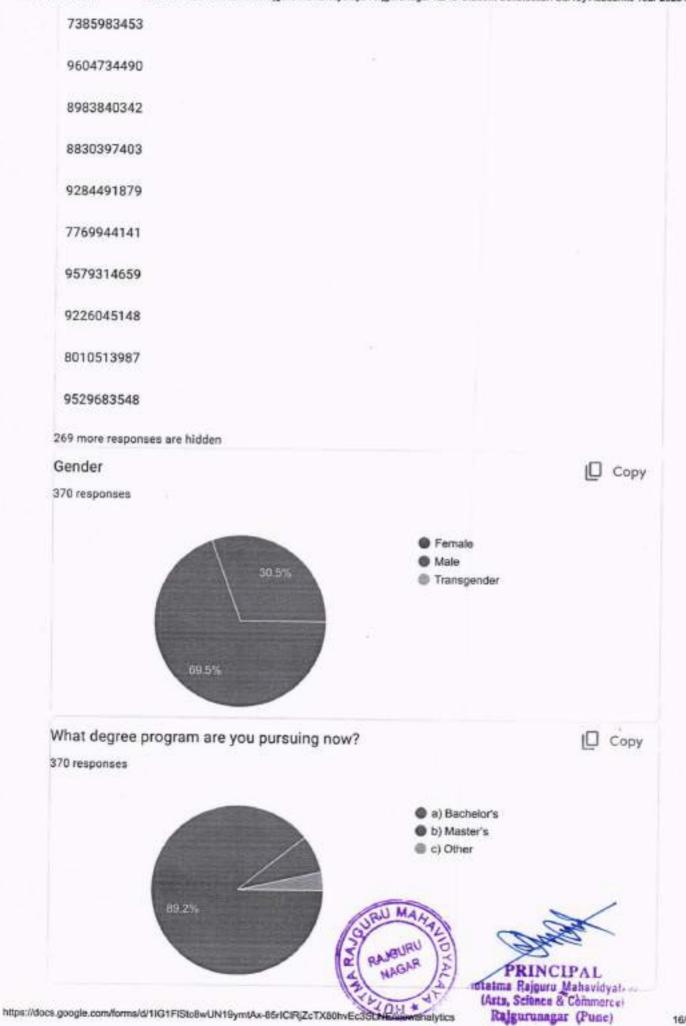

## KTSP Mandal's Hutatma Rajguru Mahavidyalaya Rajgurunagar IQAC Student Satisfaction Survey Academic Year 2023-24

370 responses

Guidelines for Students As per NAAC guideline, our college is conducting a Student Satisfaction Survey regarding Teaching – Learning and Evaluation, which will help to upgrade the quality in higher education. A student will have to respond to all the questions given in the following format with her/his sincere effort and thought. Her/his identity will not be revealed.