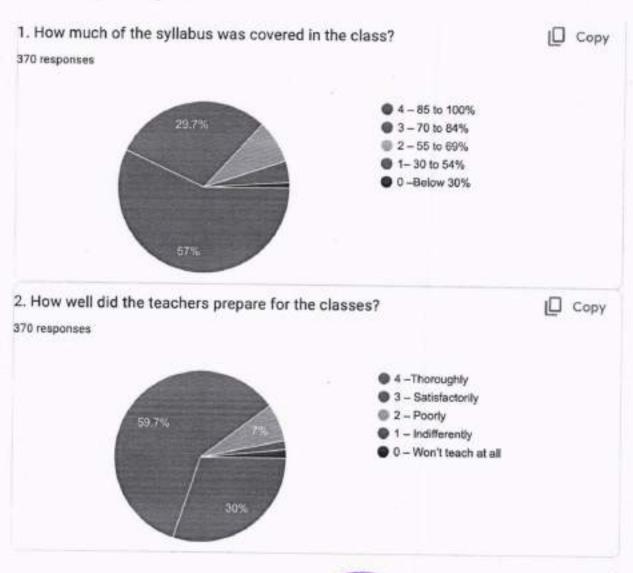

## KTSP Mandal's Hutatma Rajguru Mahavidyalaya Rajgurunagar IQAC Student Satisfaction Survey Academic Year 2023-24

370 responses

Guidelines for Students As per NAAC guideline, our college is conducting a Student Satisfaction Survey regarding Teaching – Learning and Evaluation, which will help to upgrade the quality in higher education. A student will have to respond to all the questions given in the following format with her/his sincere effort and thought. Her/his identity will not be revealed.