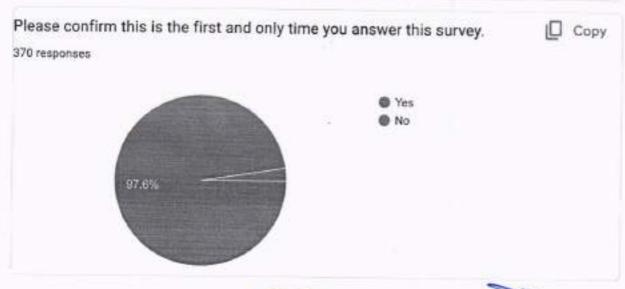

## KTSP Mandal's Hutatma Rajguru Mahavidyalaya Rajgurunagar IQAC Student Satisfaction Survey Academic Year 2023-24

370 responses

Guidelines for Students As per NAAC guideline, our college is conducting a Student Satisfaction Survey regarding Teaching – Learning and Evaluation, which will help to upgrade the quality in higher education. A student will have to respond to all the questions given in the following format with her/his sincere effort and thought. Her/his identity will not be revealed.