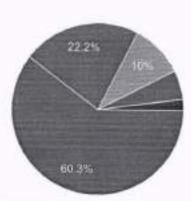

18. Efforts are made by the institute/ teachers to inculcate soft skills, life □ Copy skills and employability skills to make you ready for the world of work. 370 responses 4 – To a great extent 3 – Moderate 26.5% 2 - Some what 1 – Very little 0 - Not at all 54.1% 19. What percentage of teachers use ICT tools such as LCD projector, □ Copy Multimedia, etc. while teaching. 370 responses 4 - Above 90% 3 - 70 - 89% 2-50-69% 13.5% 1 - 30 - 49% 0 - Below 29% 26.8% 31.9% 20. The overall quality of teaching-learning process in your institute is □ Copy very good. 370 responses