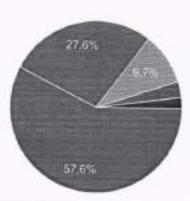

18. Efforts are made by the institute/ teachers to inculcate soft skills, life □ Copy skills and employability skills to make you ready for the world of work. 370 responses 4 – To a great extent 3 – Moderate 26.5% 2 - Some what 1 – Very little 0 - Not at all 54.1% 19. What percentage of teachers use ICT tools such as LCD projector, □ Copy Multimedia, etc. while teaching. 370 responses 4 - Above 90% 3 - 70 - 89% 2-50-69% 13.5% 1 - 30 - 49% 0 - Below 29% 26.8% 31.9% 20. The overall quality of teaching-learning process in your institute is □ Copy very good. 370 responses