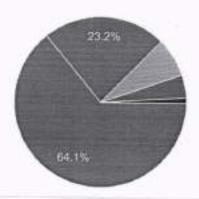

18. Efforts are made by the institute/ teachers to inculcate soft skills, life □ Copy skills and employability skills to make you ready for the world of work. 370 responses 4 – To a great extent 3 – Moderate 26.5% 2 - Some what 1 – Very little 0 - Not at all 54.1% 19. What percentage of teachers use ICT tools such as LCD projector, □ Copy Multimedia, etc. while teaching. 370 responses 4 - Above 90% 3 - 70 - 89% 2-50-69% 13.5% 1 - 30 - 49% 0 - Below 29% 26.8% 31.9% 20. The overall quality of teaching-learning process in your institute is □ Copy very good. 370 responses