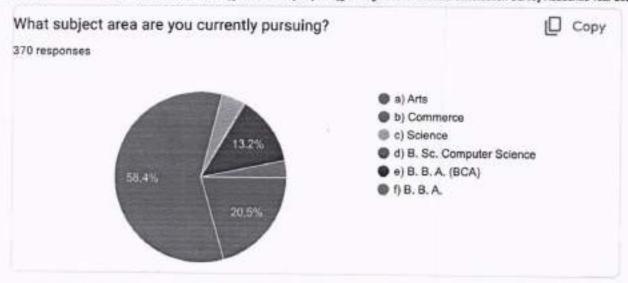

## KTSP Mandal's Hutatma Rajguru Mahavidyalaya Rajgurunagar IQAC Student Satisfaction Survey Academic Year 2023-24

370 responses

Guidelines for Students As per NAAC guideline, our college is conducting a Student Satisfaction Survey regarding Teaching – Learning and Evaluation, which will help to upgrade the quality in higher education. A student will have to respond to all the questions given in the following format with her/his sincere effort and thought. Her/his identity will not be revealed.