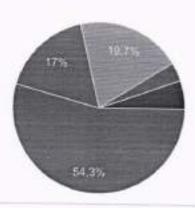

18. Efforts are made by the institute/ teachers to inculcate soft skills, life □ Copy skills and employability skills to make you ready for the world of work. 370 responses 4 – To a great extent 3 – Moderate 26.5% 2 - Some what 1 – Very little 0 - Not at all 54.1% 19. What percentage of teachers use ICT tools such as LCD projector, □ Copy Multimedia, etc. while teaching. 370 responses 4 - Above 90% 3 - 70 - 89% 2-50-69% 13.5% 1 - 30 - 49% 0 - Below 29% 26.8% 31.9% 20. The overall quality of teaching-learning process in your institute is □ Copy very good. 370 responses