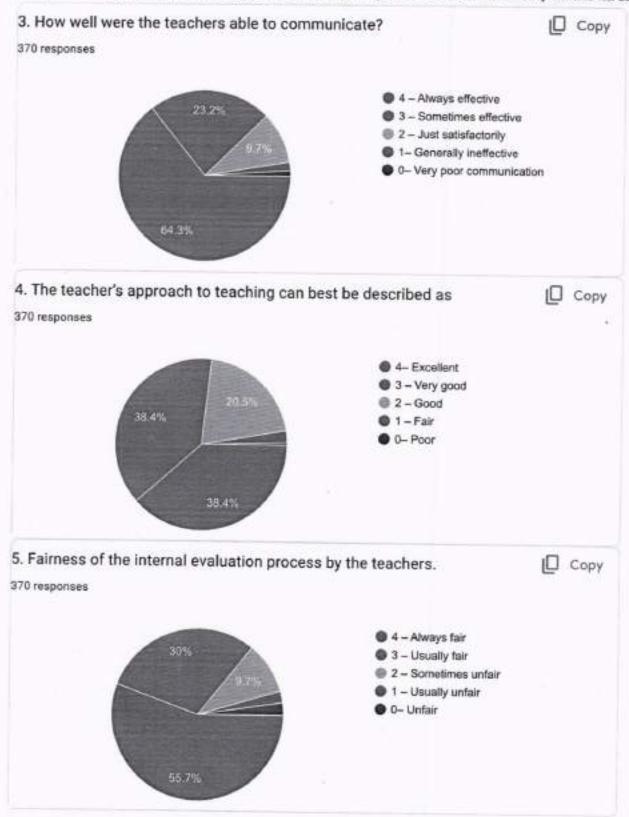

## KTSP Mandal's Hutatma Rajguru Mahavidyalaya Rajgurunagar IQAC Student Satisfaction Survey Academic Year 2023-24

370 responses

Guidelines for Students As per NAAC guideline, our college is conducting a Student Satisfaction Survey regarding Teaching – Learning and Evaluation, which will help to upgrade the quality in higher education. A student will have to respond to all the questions given in the following format with her/his sincere effort and thought. Her/his identity will not be revealed.