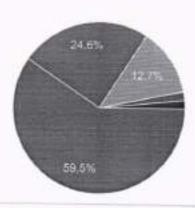

14. Teachers are able to identify your weaknesses and help you to overcome them.

Copy

370 responses

55.4%

4 – Every time

3 - Usually

2 – Occasionally/Sometimes

● 1 - Rarely