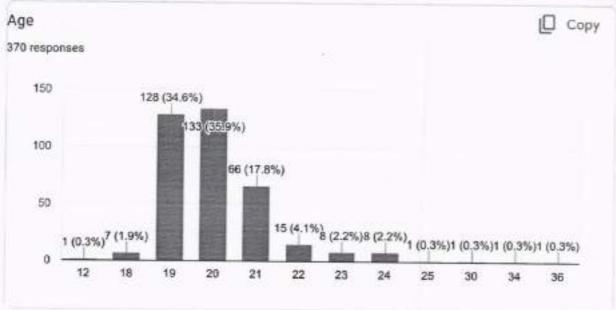

## KTSP Mandal's Hutatma Rajguru Mahavidyalaya Rajgurunagar IQAC Student Satisfaction Survey Academic Year 2023-24

370 responses

Guidelines for Students As per NAAC guideline, our college is conducting a Student Satisfaction Survey regarding Teaching – Learning and Evaluation, which will help to upgrade the quality in higher education. A student will have to respond to all the questions given in the following format with her/his sincere effort and thought. Her/his identity will not be revealed.