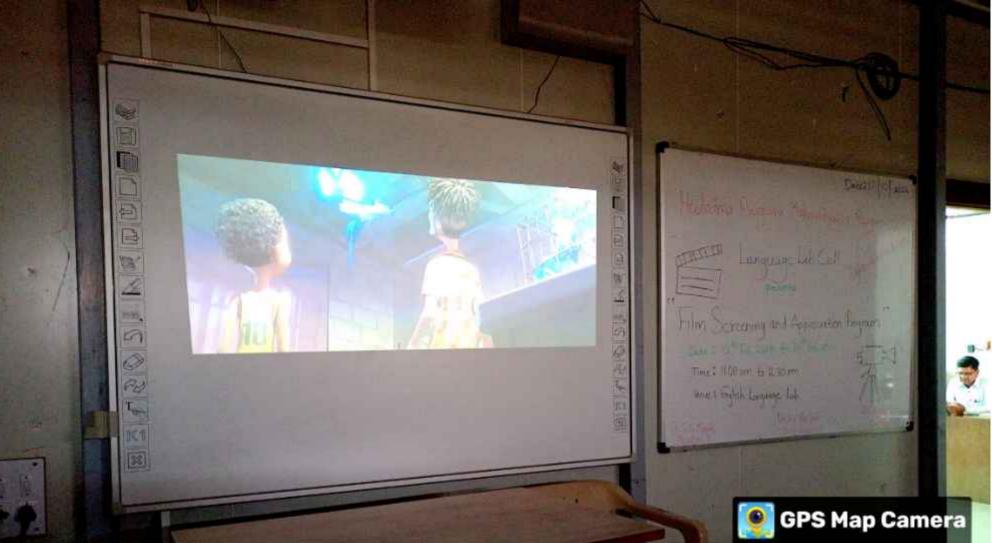

### Report on Film Screening and Appreciation Program

The Language Lab Cell of Hutatma Rajguru Mahavidyallaya organized a "Film Screening and Appreciation Program" from 12th February 2024 to 14th February 2024 at the English Language Laboratory. This event was designed to help students from various departments develop a better understanding and appreciation for cinema. Throughout the program, a total of 57 students participated, engaging in the screening of animated English movies and then discussing their thoughts on the cinematic elements and themes presented. The event was coordinated by Prof. V. Y. Raskar, with Dr. S. S. Mande facilitating dialogues among students about the respective films and providing insightful critiques post-screening. Three animated English movies were showcased during the program: "Coco," directed by Lee Unkrich, which takes viewers on a captivating journey into Mexican culture and explores themes of family and tradition; "Rio," directed by Carlos Saldanha, which transports audiences to the vibrant streets of Rio de Janeiro and celebrates friendship and courage; and "Minions," directed by Pierre Coffin and Kyle Balda, offering a fun-filled adventure with lovable yellow creatures on a quest for a new master. The following animated English movies were showcased during the event:

Rio - Director: Carlos Saldanha (screened on 13th February 2024)

This film transports you to the bustling streets of Rio de Janeiro, Brazil. It follows Blu, a pet macaw, as he discovers his true self and experiences love amidst the vibrant city. With its colorful characters and stunning visuals, "Rio" celebrates friendship, bravery, and the beauty of nature.

Minions - Directors: Pierre Coffin, Kyle Balda (screened on 14th February 2024)

This movie offers a charming peek into the world of the adorable yellow creatures. Serving as a prequel to the "Despicable Me" series, it follows Kevin, Stuart, and Bob as they embark on a hilarious journey to find a new villainous master. Filled with laughter and heartwarming moments, "Minions" is a delightful adventure suitable for all ages.