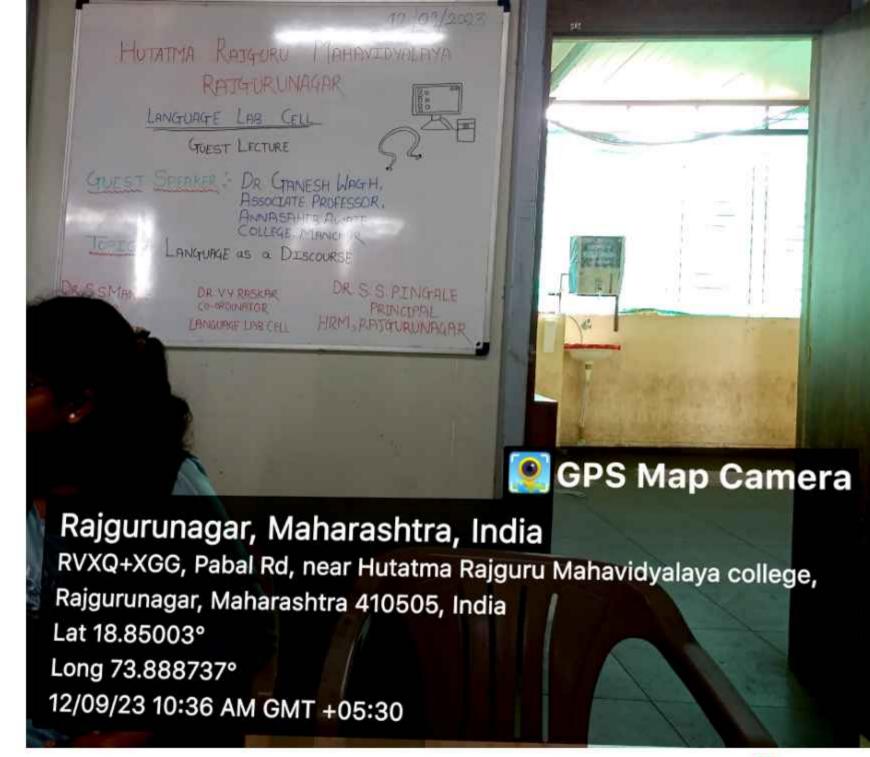

### Language Lab Cell 2023-2024

Title of the Program: "Film Screening and Appreciation Program"

Name of organizing Department: Language Lab Cell

Name of the Coordinator: Dr.V.Y.Raskar

Date of the program: 12/02/2024 to 14/02/2024

### Report on Film Screening and Appreciation Program

The Language Lab Cell of Hutatma Rajguru Mahavidyallaya organized a "Film Screening and Appreciation Program" from 12th February 2024 to 14th February 2024 at the English Language Laboratory. This event was designed to help students from various departments develop a better understanding and appreciation for cinema. Throughout the program, a total of 57 students participated, engaging in the screening of animated English movies and then discussing their thoughts on the cinematic elements and themes presented. The event was coordinated by Prof. V. Y. Raskar, with Dr. S. S. Mande facilitating dialogues among students about the respective films and providing insightful critiques post-screening. Three animated English movies were showcased during the program: "Coco," directed by Lee Unkrich, which takes viewers on a captivating journey into Mexican culture and explores themes of family and tradition; "Rio," directed by Carlos Saldanha, which transports audiences to the vibrant streets of Rio de Janeiro and celebrates friendship and courage; and "Minions," directed by Pierre Coffin and Kyle Balda, offering a fun-filled adventure with lovable yellow creatures on a quest for a new master. The following animated English movies were showcased during the event: