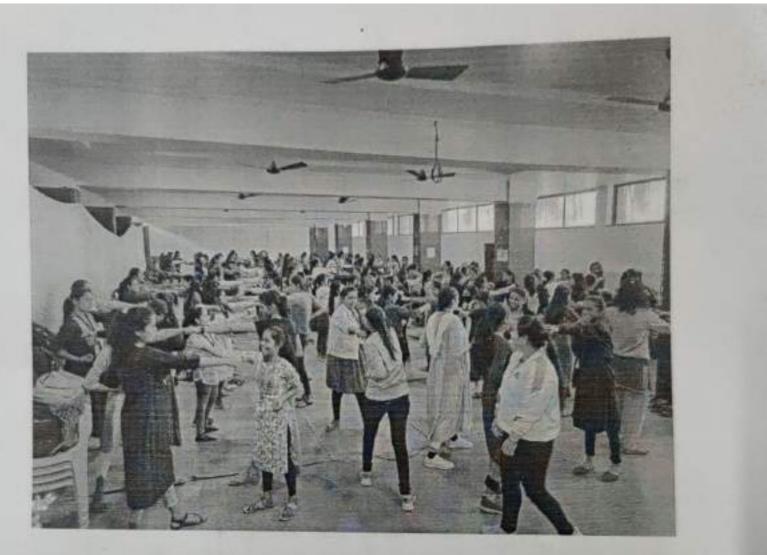

### Language Lab Cell 2023-2024

Title of the Program: "Film Screening and Appreciation Program"

Name of organizing Department: Language Lab Cell

Name of the Coordinator: Dr.V.Y.Raskar

Date of the program: 12/02/2024 to 14/02/2024

Venue: English Department Laboratory

Target group: All the Students of HRM

No. of participants: 57

Name of Resource person:-

Total expenditure of the Programme: NA

Source of Fund: NA

### Film Screening and Appreciation Program

It is with great pleasure that we extend an invitation to all students to participate actively in our upcoming Film Appreciation Program, scheduled to be held from the 12<sup>th</sup> to 14<sup>th</sup> of February 2024 at English Language Lab.

Dates: February 12th - 14th, 2024

Venue: English Language Lab

Time: 11.00 am to 12.30 pm

We cordially invite all students to seize this invaluable opportunity to expand their horizons and cultivate a deeper appreciation for the art of cinema. We encourage all students to participate actively and make the most of this valuable learning opportunity.

### Report on Film Screening and Appreciation Program

The Language Lab Cell of Hutatma Rajguru Mahavidyallaya organized a "Film Screening and Appreciation Program" from 12th February 2024 to 14th February 2024 at the English Language Laboratory. This event was designed to help students from various departments develop a better understanding and appreciation for cinema. Throughout the program, a total of 57 students participated, engaging in the screening of animated English movies and then discussing their thoughts on the cinematic elements and themes presented. The event was coordinated by Prof. V. Y. Raskar, with Dr. S. S. Mande facilitating dialogues among students about the respective films and providing insightful critiques post-screening. Three animated English movies were showcased during the program: "Coco," directed by Lee Unkrich, which takes viewers on a captivating journey into Mexican culture and explores themes of family and tradition; "Rio," directed by Carlos Saldanha, which transports audiences to the vibrant streets of Rio de Janeiro and celebrates friendship and courage; and "Minions," directed by Pierre Coffin and Kyle Balda, offering a fun-filled adventure with lovable yellow creatures on a quest for a new master. The following animated English movies were showcased during the event: