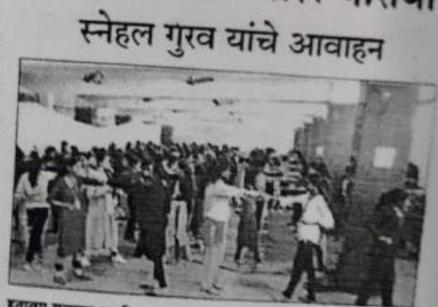

### Language Lab Cell 2023-2024

Title of the Program: "Film Screening and Appreciation Program"

Name of organizing Department: Language Lab Cell

Name of the Coordinator: Dr.V.Y.Raskar

Date of the program: 12/02/2024 to 14/02/2024

Venue: English Department Laboratory

Target group: All the Students of HRM

No. of participants: 57

Name of Resource person:-

Total expenditure of the Programme: NA

Source of Fund: NA

### Film Screening and Appreciation Program

It is with great pleasure that we extend an invitation to all students to participate actively in our upcoming Film Appreciation Program, scheduled to be held from the 12<sup>th</sup> to 14<sup>th</sup> of February 2024 at English Language Lab.

Dates: February 12th - 14th, 2024

Venue: English Language Lab

Time: 11.00 am to 12.30 pm

We cordially invite all students to seize this invaluable opportunity to expand their horizons and cultivate a deeper appreciation for the art of cinema. We encourage all students to participate actively and make the most of this valuable learning opportunity.

### Report on Film Screening and Appreciation Program

The Language Lab Cell of Hutatma Rajguru Mahavidyallaya organized a "Film Screening and Appreciation Program" from 12th February 2024 to 14th February 2024 at the English Language Laboratory. This event was designed to help students from various departments develop a better understanding and appreciation for cinema. Throughout the program, a total of 57 students participated, engaging in the screening of animated English movies and then discussing their thoughts on the cinematic elements and themes presented. The event was coordinated by Prof. V. Y. Raskar, with Dr. S. S. Mande facilitating dialogues among students about the respective films and providing insightful critiques post-screening. Three animated English movies were showcased during the program: "Coco," directed by Lee Unkrich, which takes viewers on a captivating journey into Mexican culture and explores themes of family and tradition; "Rio," directed by Carlos Saldanha, which transports audiences to the vibrant streets of Rio de Janeiro and celebrates friendship and courage; and "Minions," directed by Pierre Coffin and Kyle Balda, offering a fun-filled adventure with lovable yellow creatures on a quest for a new master. The following animated English movies were showcased during the event: