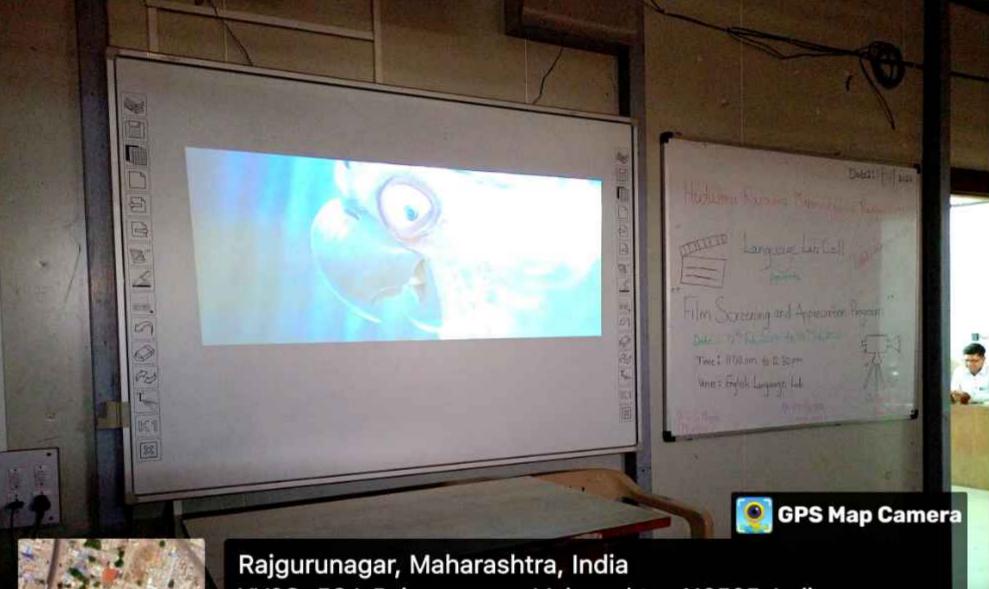

### Report on Film Screening and Appreciation Program

The Language Lab Cell of Hutatma Rajguru Mahavidyallaya organized a "Film Screening and Appreciation Program" from 12th February 2024 to 14th February 2024 at the English Language Laboratory. This event was designed to help students from various departments develop a better understanding and appreciation for cinema. Throughout the program, a total of 57 students participated, engaging in the screening of animated English movies and then discussing their thoughts on the cinematic elements and themes presented. The event was coordinated by Prof. V. Y. Raskar, with Dr. S. S. Mande facilitating dialogues among students about the respective films and providing insightful critiques post-screening. Three animated English movies were showcased during the program: "Coco," directed by Lee Unkrich, which takes viewers on a captivating journey into Mexican culture and explores themes of family and tradition; "Rio," directed by Carlos Saldanha, which transports audiences to the vibrant streets of Rio de Janeiro and celebrates friendship and courage; and "Minions," directed by Pierre Coffin and Kyle Balda, offering a fun-filled adventure with lovable yellow creatures on a quest for a new master. The following animated English movies were showcased during the event:

Coco - Director: Lee Unkrich (screened on 12th February 2024)

The movie takes you on a special journey into Mexican culture, focusing on family, traditions, and the magic of music. It tells the story of Miguel, a young musician who goes on an incredible adventure in the Land of the Dead to uncover secrets about his family's history.

Minions - Directors: Pierre Coffin, Kyle Balda (screened on 14th February 2024)

This movie offers a charming peek into the world of the adorable yellow creatures. Serving as a prequel to the "Despicable Me" series, it follows Kevin, Stuart, and Bob as they embark on a hilarious journey to find a new villainous master. Filled with laughter and heartwarming moments, "Minions" is a delightful adventure suitable for all ages.