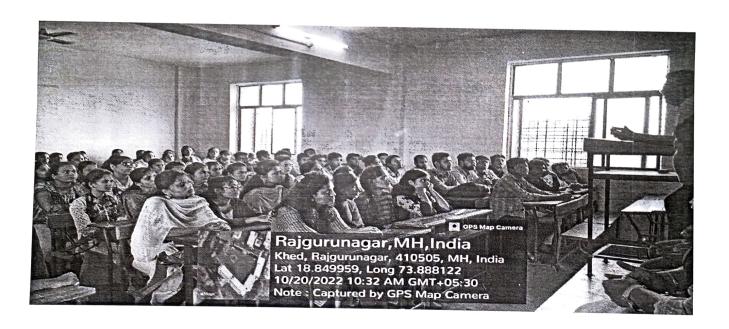

#### REPORT

A Guest Lecture on "Selection of Career after Graduation" was duly conducted on 20/10/22 at 10:15 am at Hutatma Rajguru Mahavidyalaya for TYBCOM students students

The event was organised by Dr. G. M. Dhumal (H.O.D), Prof. R. N. Katore followed by insights given by Prin. Dr. S. S. Pingale and vote of thanks given by K.D.Shinde

Prof. NaveenVerma, Manager, ISB&M Pune was the key speaker of the Selection of Career after Graduation programme organised. Naveen Verma sir give the very useful guidance to the students relating to the selection of career after graduation.he told student related marketing MBA as well as C.A,CMA,CS etc career to the students.

A total of 116 students attended the lecture and actively asked questions. Prof. G. M. Dhumal (H.O.D), Dr. P.P.Oswal, Prof. R.N.Katore, Prof.K.D.Shinde. Prof.S.P.Borhade, Prof. V.D.Dhamale and other Professors of the Commerce Department were present during the guest lecture too.