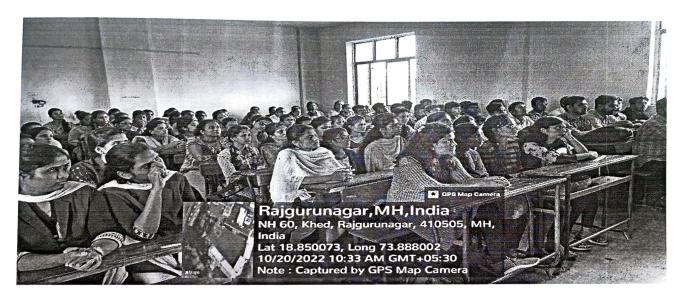

#### REPORT

A Guest Lecture on "Selection of Career after Graduation" was duly conducted on 20/10/22 at 10:15 am at Hutatma Rajguru Mahavidyalaya for TYBCOM students students

The event was organised by Dr. G. M. Dhumal (H.O.D), Prof. R. N. Katore followed by insights given by Prin. Dr. S. S. Pingale and vote of thanks given by K.D.Shinde

Prof. NaveenVerma, Manager, ISB&M Pune was the key speaker of the Selection of Career after Graduation programme organised. Naveen Verma sir give the very useful guidance to the students relating to the selection of career after graduation.he told student related marketing MBA as well as C.A,CMA,CS etc career to the students.

A total of 116 students attended the lecture and actively asked questions. Prof. G. M. Dhumal (H.O.D), Dr. P.P.Oswal, Prof. R.N.Katore, Prof.K.D.Shinde. Prof.S.P.Borhade, Prof. V.D.Dhamale and other Professors of the Commerce Department were present during the guest lecture too.