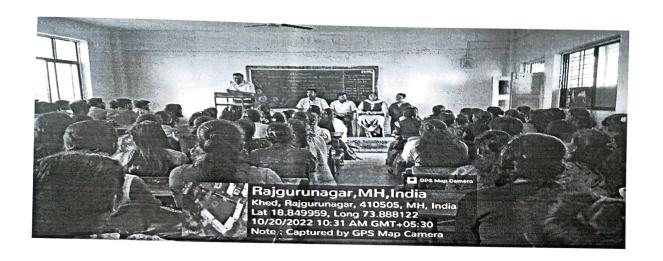

#### REPORT

A Guest Lecture on "Selection of Career after Graduation" was duly conducted on 20/10/22 at 10:15 am at Hutatma Rajguru Mahavidyalaya for TYBCOM students students

The event was organised by Dr. G. M. Dhumal (H.O.D), Prof. R. N. Katore followed by insights given by Prin. Dr. S. S. Pingale and vote of thanks given by K.D.Shinde

Prof. NaveenVerma, Manager, ISB&M Pune was the key speaker of the Selection of Career after Graduation programme organised. Naveen Verma sir give the very useful guidance to the students relating to the selection of career after graduation.he told student related marketing MBA as well as C.A,CMA,CS etc career to the students.

A total of 116 students attended the lecture and actively asked questions. Prof. G. M. Dhumal (H.O.D), Dr. P.P.Oswal, Prof. R.N.Katore, Prof.K.D.Shinde. Prof.S.P.Borhade, Prof. V.D.Dhamale and other Professors of the Commerce Department were present during the guest lecture too.