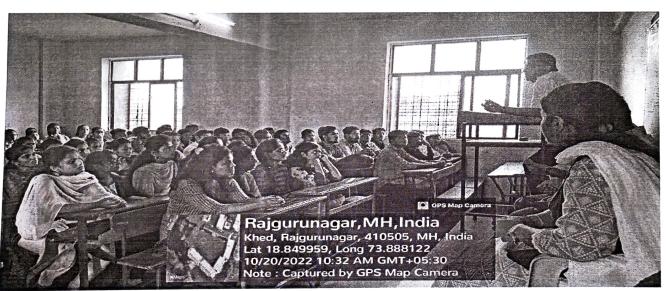

#### REPORT

A Guest Lecture on "Selection of Career after Graduation" was duly conducted on 20/10/22 at 10:15 am at Hutatma Rajguru Mahavidyalaya for TYBCOM students students

The event was organised by Dr. G. M. Dhumal (H.O.D), Prof. R. N. Katore followed by insights given by Prin. Dr. S. S. Pingale and vote of thanks given by K.D.Shinde

Prof. NaveenVerma, Manager, ISB&M Pune was the key speaker of the Selection of Career after Graduation programme organised. Naveen Verma sir give the very useful guidance to the students relating to the selection of career after graduation.he told student related marketing MBA as well as C.A,CMA,CS etc career to the students.

A total of 116 students attended the lecture and actively asked questions. Prof. G. M. Dhumal (H.O.D), Dr. P.P.Oswal, Prof. R.N.Katore, Prof.K.D.Shinde. Prof.S.P.Borhade, Prof. V.D.Dhamale and other Professors of the Commerce Department were present during the guest lecture too.