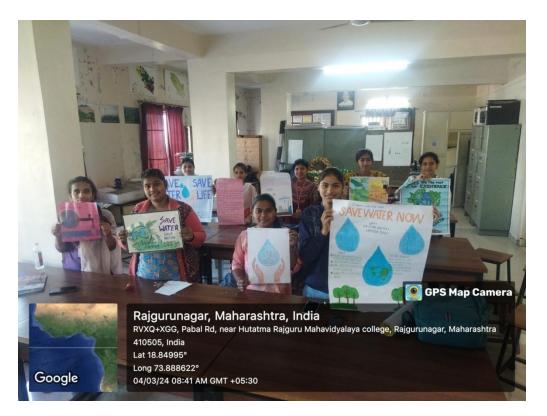

Nine students participated in this poster presentation competition. Out of them eight students created posters on the topic Save Water. A student created a poster on tree planting.

Three best posters were selected from these posters. They were graded as first, second and third. The scores of the students were calculated as follows.

Students participant in competition

|            | KTSPMS<br>HUTATMA RAJGURU MAHAVIDYALAYA, RAJGURUNAGAR<br>DEPARTMENT OF GEOGRAPHY<br>SYBA GEOGRAPHY STUDENT LIST<br>STUDENT PRESENTY RECORD 2023-2024 |                           |          |            |                  |  |  |  |  |
|------------|------------------------------------------------------------------------------------------------------------------------------------------------------|---------------------------|----------|------------|------------------|--|--|--|--|
| Nam        | e of Fu                                                                                                                                              | nction - Post er          | <u> </u> | Present    | ation            |  |  |  |  |
|            |                                                                                                                                                      | 103:2024                  |          | Т          | ime & WAm g. or  |  |  |  |  |
| Sr.<br>No. | Roll<br>No.                                                                                                                                          | Name of Student           | M/F      | Mobile No. | Signature        |  |  |  |  |
| 1          |                                                                                                                                                      | Bavale Aniket Santosh     |          |            |                  |  |  |  |  |
| 2          |                                                                                                                                                      | Bombale Sakshi Navnath    | F        | 8208649911 |                  |  |  |  |  |
| 3          |                                                                                                                                                      | Dake Pooja Vijay          | F        | 8767419302 |                  |  |  |  |  |
| 4          | 6414                                                                                                                                                 | Daundkar Rohan Namdev     | M        | 8010072905 |                  |  |  |  |  |
| 5          | - Maria                                                                                                                                              | Dhage Aarti Dattatraya    | F        | 9307481904 |                  |  |  |  |  |
| 6          | 11111                                                                                                                                                | Dhore Pratiksha Sunil     | F        | 7083885819 |                  |  |  |  |  |
| 7          |                                                                                                                                                      | Gade Aditi Santosh        | F        | 9588437193 | A.S. Gade.       |  |  |  |  |
| 8          |                                                                                                                                                      | Gade Prthmesh Shahaji     |          |            | 11               |  |  |  |  |
| 9          |                                                                                                                                                      | Gaikwad Anjali Mahadeo    | F        | 8767919358 |                  |  |  |  |  |
| 10         |                                                                                                                                                      | Gaikwad Bhumika Baban     | F        | 7798122986 |                  |  |  |  |  |
| 11         |                                                                                                                                                      | Gaikwad Vaishnavi Ganesh  | F        | 8767546398 | 1000             |  |  |  |  |
| 12         |                                                                                                                                                      | Gopale Bhagyashree Gulab  | F        | 9356186468 |                  |  |  |  |  |
| 13         | 100                                                                                                                                                  | Hole Ketan Balu           | М        | 7249593362 | 1000             |  |  |  |  |
| 14         |                                                                                                                                                      | Hole Pranav Ramdas        | M        | 8237930726 | N. ash           |  |  |  |  |
| 15         |                                                                                                                                                      | Inamdar Alisha Hasan      | F        | 8010106420 | Filisha          |  |  |  |  |
| 16         |                                                                                                                                                      | Ingake Shidesh Ganesh     |          |            | Signer           |  |  |  |  |
| 17         |                                                                                                                                                      | Jadhav Prena Vishwas      |          |            | manus instances  |  |  |  |  |
| 18         |                                                                                                                                                      | Jare Priya Gorakh         | F        | 8766421668 | Bare.            |  |  |  |  |
| 19         |                                                                                                                                                      | Jori Shubhangi Goraksha   | F        | 7972426157 |                  |  |  |  |  |
| 20         |                                                                                                                                                      | Kad Siddhi Eknath         | F        | 8329155817 |                  |  |  |  |  |
| 21         |                                                                                                                                                      | Kengle Sakshi Bhikaji     | F        | 9322819027 |                  |  |  |  |  |
| 22         |                                                                                                                                                      | Khaldkar Rituja Maruti    | F        | 8766099931 | Rhaladkae        |  |  |  |  |
| 23         |                                                                                                                                                      | Kohinkar Rohan Rohidas    | М        | 9579659208 | 1. Sharste       |  |  |  |  |
| 24         |                                                                                                                                                      | Kolekar Pooja Sopan       | F        | 7020878846 |                  |  |  |  |  |
| 25         |                                                                                                                                                      | Kudekar Dutta Santosh     | М        | 7620134373 |                  |  |  |  |  |
| 26         |                                                                                                                                                      | Lande Avishkar Santosh    | М        | 7020109182 |                  |  |  |  |  |
| 27         |                                                                                                                                                      | Lande Rituja Balu         | F        | 9561627441 |                  |  |  |  |  |
| 28         |                                                                                                                                                      | Lande Vaishnavi Dattatray | F        | 9175228995 | x Dlande         |  |  |  |  |
| 29         |                                                                                                                                                      | Langhe Sakshi Ganesh      | F        | 8766081052 | * midude         |  |  |  |  |
| 30         |                                                                                                                                                      | Lavange Vaishnavi Babaji  | F        | 9371206246 | Oppage           |  |  |  |  |
| 31         |                                                                                                                                                      | Malghe Jayesh Suresh      | М        | 7498260658 | Caroge<br>Angele |  |  |  |  |
| 32         |                                                                                                                                                      | Musale Anisha Anil        | F        | 9309416068 |                  |  |  |  |  |