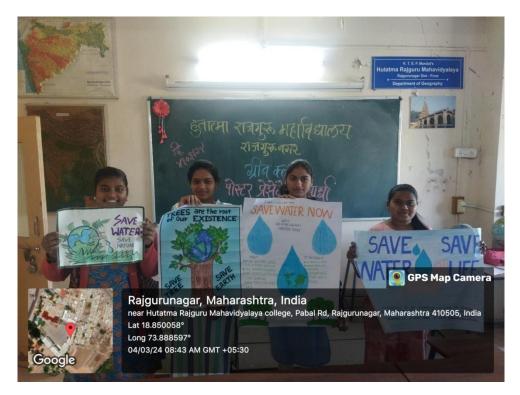

Nine students participated in this poster presentation competition. Out of them eight students created posters on the topic Save Water. A student created a poster on tree planting.

Three best posters were selected from these posters. They were graded as first, second and third. The scores of the students were calculated as follows.

1. Alisha Hasan Inamdar (First Rank)

2. Vaishnavi Lande (Best Number)

3. Shravani Patole (Third Number)

Department Head Dr. Dilip Muluk these students. gave the testimonials.

Poster Presentation Board

Students in Poster Presentation