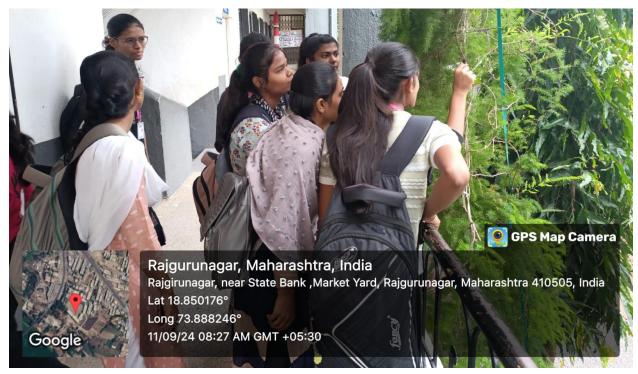

#### Report on Live Demonstration of Butterfly Metamorphosis Lecture

In our field of education students at center and their holistic development is the main objective. Zoology department has always keep students at the forefront and organized various programs for them. On 11 September 2024 Prof. D. N. Birhade gave the innovative live Demonstration of Butterfly Metamorphosis to T. Y. B. Sc. (Zoology & Botany) and S. Y. B. Sc. students. Prof. D. N. Birhade also demonstrates experiential, Practical knowledge of nature so that student's minds get trained while learning and they are able to develop direct connection with Mother Nature. During the live demonstration of butterfly metamorphosis students observed the miraculous process of emergence of the adult butterfly from the chrysalis i.e. from pupa.

Prof. D. N. Birhade

Head, Department of Zoology

Photo 1- Students observing the Emergence of adult Butterfly from the Crysalis.

Photo2- Mature Crysalis i.e. Pupa of Butterfly.