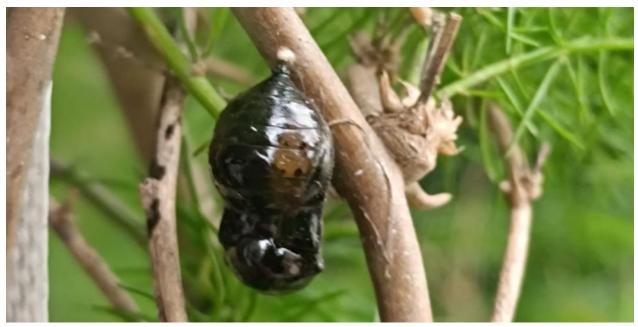

#### Report on Live Demonstration of Butterfly Metamorphosis Lecture

In our field of education students at center and their holistic development is the main objective. Zoology department has always keep students at the forefront and organized various programs for them. On 11 September 2024 Prof. D. N. Birhade gave the innovative live Demonstration of Butterfly Metamorphosis to T. Y. B. Sc. (Zoology & Botany) and S. Y. B. Sc. students. Prof. D. N. Birhade also demonstrates experiential, Practical knowledge of nature so that student's minds get trained while learning and they are able to develop direct connection with Mother Nature. During the live demonstration of butterfly metamorphosis students observed the miraculous process of emergence of the adult butterfly from the chrysalis i.e. from pupa.

Prof. D. N. Birhade

Head, Department of Zoology

Photo 1- Students observing the Emergence of adult Butterfly from the Crysalis.

Photo2- Mature Crysalis i.e. Pupa of Butterfly.