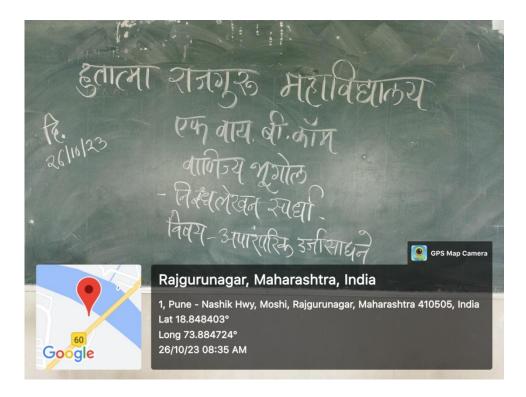

## **Essay Writing**

Different activities are carried out in Geography Department of Hutatma Rajguru Mahavidyalaya. Activities like group discussion, debate, essay competition are conducted in it. On 26/10/23 Essay Competition on Non-Conventional Energy was conducted in FYB.Com. Class Subject Commercial Geography. Eight students of the class participated in this competition.

8 students participated in this essay writing competition. Among them, the first three numbers were selected and awarded to them. Dr. DM Markad organized the competition and the program concluded.

Board of Essay writing competition