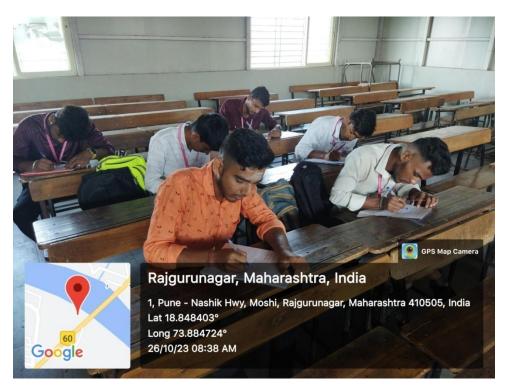

8 students participated in this essay writing competition. Among them, the first three numbers were selected and awarded to them. Dr. DM Markad organized the competition and the program concluded.

Board of Essay writing competition

Students writing the essay

Students writing essay

Students writing essay

Students writing essay