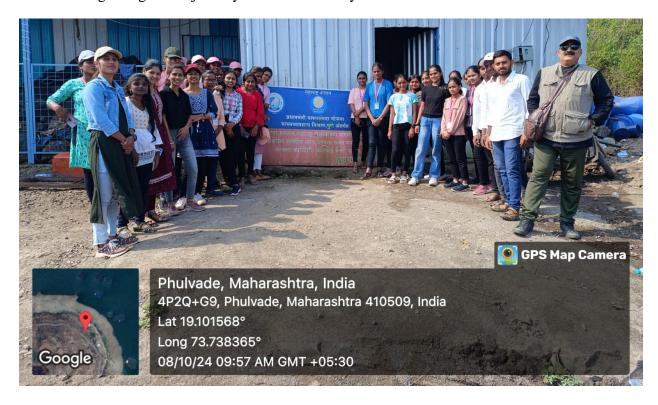

Ambe Hatvij. Ambe Hatvij is the one of biodiversity rich area located in Junnar Tahesil. At Ambe hatvij we observed the various species of insects and abundant species of butterflies. We also visit the Kanchan waterfall which is located in Ambe Hatvij.