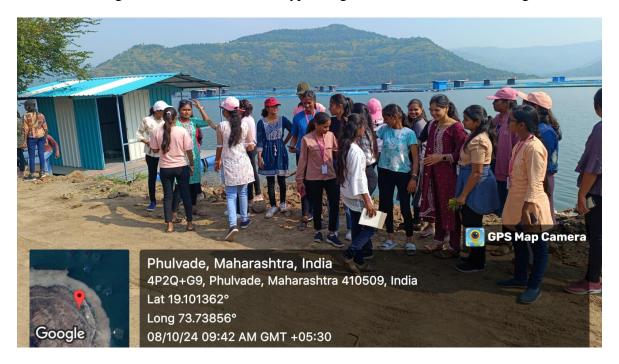

A study tour was organized for T. Y. B. Sc. and S.Y. B. Sc students on 8<sup>th</sup> October 2024 by the Department of Zoology, Hutatma Rajguru Mahavidyalaya, Rajgurunagar. A total of 34 students, 02 faculty in the field visit. As part of the syllabus of Savitribai Phule Pune University, the study tour was organized and through this, the students were exposed to fish and insect diversity. The field visit was planned for one day under the head Department of Zoology, Prof. D. N. Birhade and Prof. D. R. Borhade.

The journey started from Hutatma Rajguru Mahavidyalaya, Rajgurunagar to Dimbhe dam backwater fishery reached around 9.00am. Students had a refreshing time enjoying the dam area.

Dimbhe dam is famous for inland fishery, especially Tilapia and Pangasius fishes. The Dimbhe Dam is constructed on the Ghod River, a tributary of Bhima River. The reservoir of the dam is use for the inland fishery. Students were enjoying the breathtaking view of Dimbhe Dam Backwater. After the visit to dam journey was continue towards our second study destination

Prof. D. N. Birhade

Head, Department of Zoology

Photo 1:- Beginning of the journey towards the study destinations.

Photo 2:- After reach at the study destination of Dimbhe dam backwater fishery.

Photo 3:- During the discussion about the types of gears and crafts use in fishing.

Photo 4:- Students are enjoying the breathtaking view of Dimbhe Dam Backwater.

Department of Zoology,
Hutatma Rajguru Mahavidyalaya,
Rajgurunagar, Pune
Date: 03/10/2024

The Principal,

Hutatma Rajguru Mahavidyalaya,
Rajgurunagar, Pune 410 505