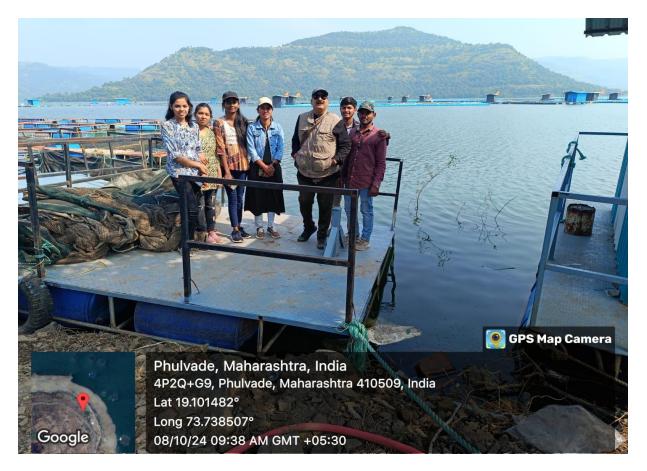

The journey started from Hutatma Rajguru Mahavidyalaya, Rajgurunagar to Dimbhe dam backwater fishery reached around 9.00am. Students had a refreshing time enjoying the dam area.

Dimbhe dam is famous for inland fishery, especially Tilapia and Pangasius fishes. The Dimbhe Dam is constructed on the Ghod River, a tributary of Bhima River. The reservoir of the dam is use for the inland fishery. Students were enjoying the breathtaking view of Dimbhe Dam Backwater. After the visit to dam journey was continue towards our second study destination

Photo 4:- Students are enjoying the breathtaking view of Dimbhe Dam Backwater.

Department of Zoology,
Hutatma Rajguru Mahavidyalaya,
Rajgurunagar, Pune
Date: 03/10/2024

The Principal,

Hutatma Rajguru Mahavidyalaya,
Rajgurunagar, Pune 410 505