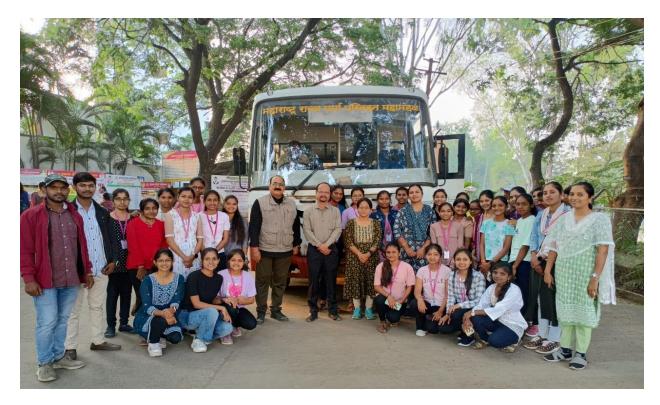

A study tour was organized for T. Y. B. Sc. and S.Y. B. Sc students on 8<sup>th</sup> October 2024 by the Department of Zoology, Hutatma Rajguru Mahavidyalaya, Rajgurunagar. A total of 34 students, 02 faculty in the field visit. As part of the syllabus of Savitribai Phule Pune University, the study tour was organized and through this, the students were exposed to fish and insect diversity. The field visit was planned for one day under the head Department of Zoology, Prof. D. N. Birhade and Prof. D. R. Borhade.

The journey started from Hutatma Rajguru Mahavidyalaya, Rajgurunagar to Dimbhe dam backwater fishery reached around 9.00am. Students had a refreshing time enjoying the dam area.

Dimbhe dam is famous for inland fishery, especially Tilapia and Pangasius fishes. The Dimbhe Dam is constructed on the Ghod River, a tributary of Bhima River. The reservoir of the dam is use for the inland fishery. Students were enjoying the breathtaking view of Dimbhe Dam Backwater. After the visit to dam journey was continue towards our second study destination

Prof. D. N. Birhade

Head, Department of Zoology

Photo 1:- Beginning of the journey towards the study destinations.

Photo 2:- After reach at the study destination of Dimbhe dam backwater fishery.

Photo 3:- During the discussion about the types of gears and crafts use in fishing.