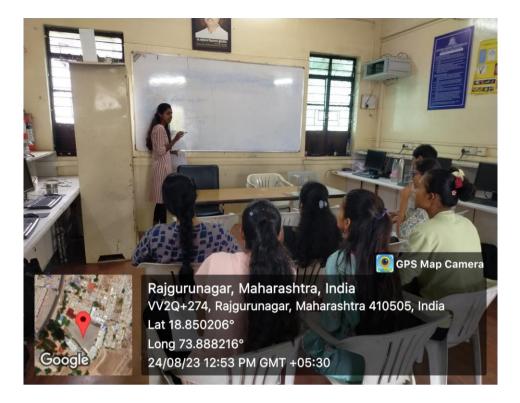

- 1. Celebration of Pi-Approximation Day on 22th July 2023.
- 2. Group discussion on Fibonacci sequence on 9<sup>th</sup> August 2023
- 3. Classroom seminars for various classes.
- 4. Sudoku competition on 29th August 2023.
- 5. Field visit at Onion and Garlic research center on 12th October 2023.
- 6. Guest lecture of Prof. S. N. Karle, Siddhant Engineering College, Sudumbare, on the Applications of Mathematics in Engineering on 14<sup>th</sup> October 2023.
- 7. The Alumni Interaction on Career Opportunities in Mathematics 14<sup>th</sup> October 2023.
- 8. Celebration of Mathematics day.
- 9. Quiz competition on 28th February 2024.
- 10. Jewellery making workshop on 5<sup>th</sup> January 2024.
- 11. Guest lecture of Mr. Prakash Bade, Vice President-Risk Modeling, HSBC London, on Career Opportunities in Mathematical Sciences on 2<sup>nd</sup> March 2024.
- 12. Guest lecture of Prof. Vrushali Wayal, Dr. D. Y. Patil College of Ayurved and Research Centre, on Applications of Mathematical Sciences in the Field of Medical Science on 21<sup>st</sup> March 2024.
- 13. Quiz competition on Chhatrapti Shivaji Maharaj.
- 14. Prof. Wayal R. M. participated and presented paper in international conference.
- 15. Prof. Wayal R. M. completed Faculty Development Programme on Research writing and Mathematical typesetting with LaTeX organized by Ramanujan College, Delhi, during 7<sup>th</sup> 13<sup>th</sup> December 2024.

Figure 1: Pi Approximation day

Figure 2: Group Discussion

Figure 3: Classroom Seminar

Figure 4: Sudoku Competition

Figure 5: Field Visit

Figure 6: Guest Lecture

Figure 7: Alumni Interaction

Figure 8: Jewellery Making Workshop