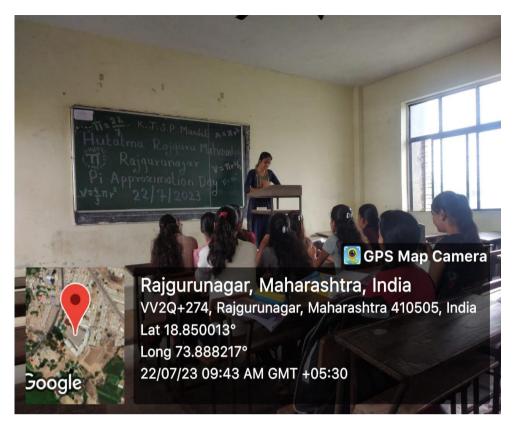

- 1. Celebration of Pi-Approximation Day on 22th July 2023.
- 2. Group discussion on Fibonacci sequence on 9<sup>th</sup> August 2023
- 3. Classroom seminars for various classes.
- 4. Sudoku competition on 29th August 2023.
- 5. Field visit at Onion and Garlic research center on 12th October 2023.
- 6. Guest lecture of Prof. S. N. Karle, Siddhant Engineering College, Sudumbare, on the Applications of Mathematics in Engineering on 14<sup>th</sup> October 2023.
- 7. The Alumni Interaction on Career Opportunities in Mathematics 14<sup>th</sup> October 2023.
- 8. Celebration of Mathematics day.
- 9. Quiz competition on 28th February 2024.
- 10. Jewellery making workshop on 5<sup>th</sup> January 2024.
- 11. Guest lecture of Mr. Prakash Bade, Vice President-Risk Modeling, HSBC London, on Career Opportunities in Mathematical Sciences on 2<sup>nd</sup> March 2024.
- 12. Guest lecture of Prof. Vrushali Wayal, Dr. D. Y. Patil College of Ayurved and Research Centre, on Applications of Mathematical Sciences in the Field of Medical Science on 21<sup>st</sup> March 2024.
- 13. Quiz competition on Chhatrapti Shivaji Maharaj.
- 14. Prof. Wayal R. M. participated and presented paper in international conference.
- 15. Prof. Wayal R. M. completed Faculty Development Programme on Research writing and Mathematical typesetting with LaTeX organized by Ramanujan College, Delhi, during 7<sup>th</sup> 13<sup>th</sup> December 2024.

Figure 1: Pi Approximation day

Figure 2: Group Discussion

Figure 3: Classroom Seminar

Figure 4: Sudoku Competition

Figure 5: Field Visit

Figure 6: Guest Lecture

Figure 7: Alumni Interaction

Figure 8: Jewellery Making Workshop