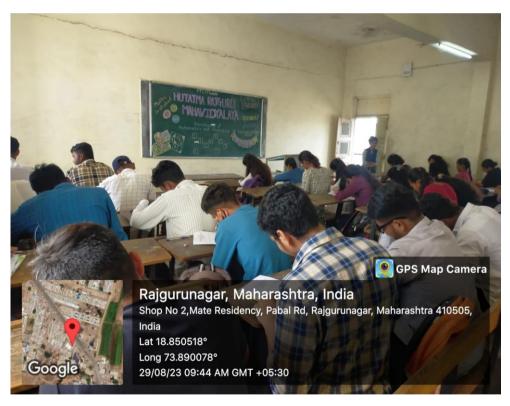

- 1. Celebration of Pi-Approximation Day on 22th July 2023.
- 2. Group discussion on Fibonacci sequence on 9<sup>th</sup> August 2023
- 3. Classroom seminars for various classes.
- 4. Sudoku competition on 29th August 2023.
- 5. Field visit at Onion and Garlic research center on 12th October 2023.
- 6. Guest lecture of Prof. S. N. Karle, Siddhant Engineering College, Sudumbare, on the Applications of Mathematics in Engineering on 14<sup>th</sup> October 2023.
- 7. The Alumni Interaction on Career Opportunities in Mathematics 14<sup>th</sup> October 2023.
- 8. Celebration of Mathematics day.
- 9. Quiz competition on 28th February 2024.
- 10. Jewellery making workshop on 5<sup>th</sup> January 2024.
- 11. Guest lecture of Mr. Prakash Bade, Vice President-Risk Modeling, HSBC London, on Career Opportunities in Mathematical Sciences on 2<sup>nd</sup> March 2024.
- 12. Guest lecture of Prof. Vrushali Wayal, Dr. D. Y. Patil College of Ayurved and Research Centre, on Applications of Mathematical Sciences in the Field of Medical Science on 21<sup>st</sup> March 2024.
- 13. Quiz competition on Chhatrapti Shivaji Maharaj.
- 14. Prof. Wayal R. M. participated and presented paper in international conference.
- 15. Prof. Wayal R. M. completed Faculty Development Programme on Research writing and Mathematical typesetting with LaTeX organized by Ramanujan College, Delhi, during 7<sup>th</sup> 13<sup>th</sup> December 2024.

Figure 1: Pi Approximation day

Figure 2: Group Discussion

Figure 3: Classroom Seminar

Figure 4: Sudoku Competition

Figure 5: Field Visit

Figure 6: Guest Lecture

Figure 7: Alumni Interaction

Figure 8: Jewellery Making Workshop