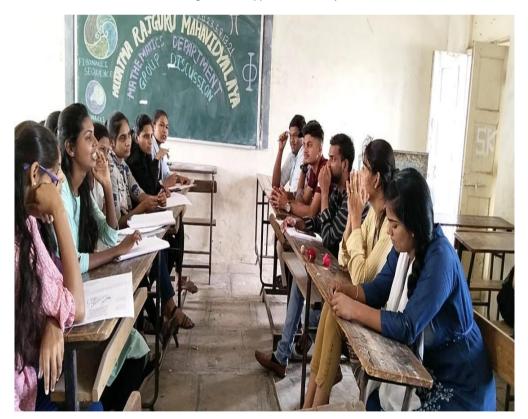

- 1. Celebration of Pi-Approximation Day on 22th July 2023.
- 2. Group discussion on Fibonacci sequence on 9<sup>th</sup> August 2023
- 3. Classroom seminars for various classes.
- 4. Sudoku competition on 29th August 2023.
- 5. Field visit at Onion and Garlic research center on 12th October 2023.
- 6. Guest lecture of Prof. S. N. Karle, Siddhant Engineering College, Sudumbare, on the Applications of Mathematics in Engineering on 14<sup>th</sup> October 2023.
- 7. The Alumni Interaction on Career Opportunities in Mathematics 14<sup>th</sup> October 2023.
- 8. Celebration of Mathematics day.
- 9. Quiz competition on 28th February 2024.
- 10. Jewellery making workshop on 5<sup>th</sup> January 2024.
- 11. Guest lecture of Mr. Prakash Bade, Vice President-Risk Modeling, HSBC London, on Career Opportunities in Mathematical Sciences on 2<sup>nd</sup> March 2024.
- 12. Guest lecture of Prof. Vrushali Wayal, Dr. D. Y. Patil College of Ayurved and Research Centre, on Applications of Mathematical Sciences in the Field of Medical Science on 21<sup>st</sup> March 2024.
- 13. Quiz competition on Chhatrapti Shivaji Maharaj.
- 14. Prof. Wayal R. M. participated and presented paper in international conference.
- 15. Prof. Wayal R. M. completed Faculty Development Programme on Research writing and Mathematical typesetting with LaTeX organized by Ramanujan College, Delhi, during 7<sup>th</sup> 13<sup>th</sup> December 2024.

Figure 1: Pi Approximation day

Figure 2: Group Discussion

Figure 3: Classroom Seminar

Figure 4: Sudoku Competition

Figure 5: Field Visit

Figure 6: Guest Lecture

Figure 7: Alumni Interaction

Figure 8: Jewellery Making Workshop