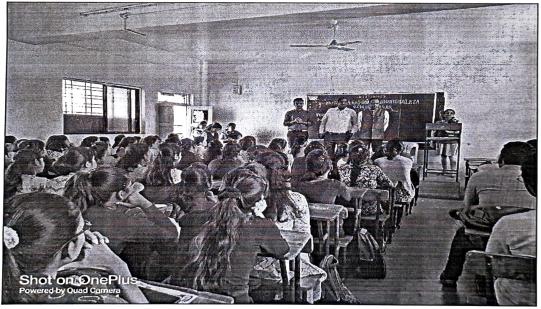

#### REPORT

A Guest Lecture on "Career Guidance" was duly conducted on 06/03/2023 at 10:50 am at Hutatma Rajguru Mahavidyalaya for TYBCOM students.

The event was organised by Dr. G. M. Dhumal, under the guidance of Prin. Dr. Shirish Pingale, followed by insights given by Prof. K. D. Surve and vote of thanks given by Prof. S.P. Borhade.

"It is essential for students as individuals to identify their strengths and use these to full potential." is how Dr. Bagul concluded his speech.

A total of 82 students attended the guest lecture and efficiently asked questions. Prin. Dr. Shirish Pingale, Dr. G. M. Dhumal (H.O.D), Prof. S.P. Borhade, Prof. K. D. Surve Prof. S. J. Kulkarni, and other Professors of the Commerce Department were present during the guest lecture too.