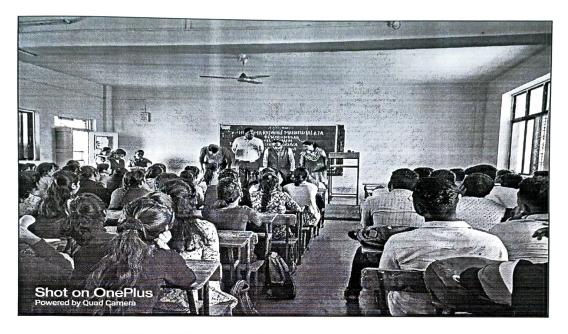

#### REPORT

A Guest Lecture on "Career Guidance" was duly conducted on 06/03/2023 at 10:50 am at Hutatma Rajguru Mahavidyalaya for TYBCOM students.

The event was organised by Dr. G. M. Dhumal, under the guidance of Prin. Dr. Shirish Pingale, followed by insights given by Prof. K. D. Surve and vote of thanks given by Prof. S.P. Borhade.

"It is essential for students as individuals to identify their strengths and use these to full potential." is how Dr. Bagul concluded his speech.

A total of 82 students attended the guest lecture and efficiently asked questions. Prin. Dr. Shirish Pingale, Dr. G. M. Dhumal (H.O.D), Prof. S.P. Borhade, Prof. K. D. Surve Prof. S. J. Kulkarni, and other Professors of the Commerce Department were present during the guest lecture too.