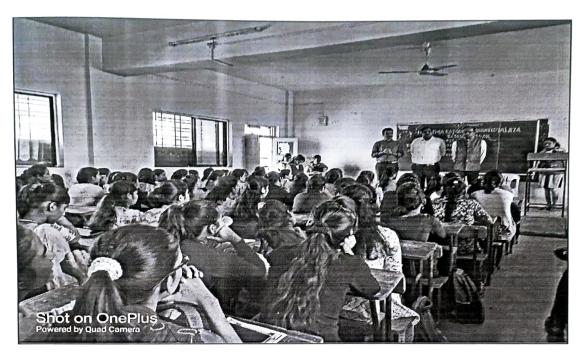

#### REPORT

A Guest Lecture on "Career Guidance" was duly conducted on 06/03/2023 at 10:50 am at Hutatma Rajguru Mahavidyalaya for TYBCOM students.

The event was organised by Dr. G. M. Dhumal, under the guidance of Prin. Dr. Shirish Pingale, followed by insights given by Prof. K. D. Surve and vote of thanks given by Prof. S.P. Borhade.

"It is essential for students as individuals to identify their strengths and use these to full potential." is how Dr. Bagul concluded his speech.

A total of 82 students attended the guest lecture and efficiently asked questions. Prin. Dr. Shirish Pingale, Dr. G. M. Dhumal (H.O.D), Prof. S.P. Borhade, Prof. K. D. Surve Prof. S. J. Kulkarni, and other Professors of the Commerce Department were present during the guest lecture too.