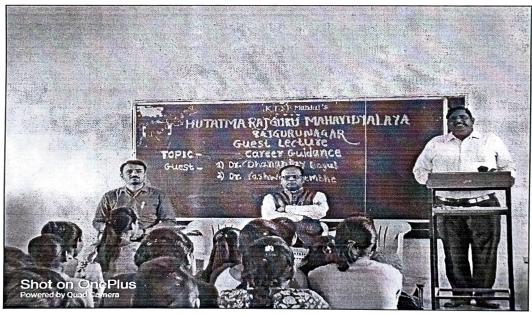

#### A log sheet with the following details of the program

| Sr. No. | Particulars                                    | Details                                                              |
|---------|------------------------------------------------|----------------------------------------------------------------------|
| 1       | Date                                           | 06/03/2023                                                           |
| 2       | Name of Event held                             | Guest Lecture on "Career<br>Guidance"                                |
| 3       | Venue                                          | TYBCOM class, HRM                                                    |
| 4       | Time                                           | 10:50 am                                                             |
| 5       | Duration of the Event                          | 40 mins                                                              |
| 6       | Expense                                        | - ·                                                                  |
| 7       | Source of Financial Assistance                 | -                                                                    |
| 8       | Names of Resource Persons                      | <ol> <li>Dr. Dhananjay Bagul</li> <li>Dr. Yashwant Lembhe</li> </ol> |
| 9       | Name of Co-ordinator                           | Dr. G. M. Dhumal                                                     |
| 10      | Number of Participants                         | 82                                                                   |
| 11      | Copy of the Event                              | -                                                                    |
| 12      | Curricular/ Co-curricular/<br>Extra-curricular | Extra-curricular                                                     |
| 13      | Activity belongs to which NAAC criteria        |                                                                      |

#### REPORT

A Guest Lecture on "Career Guidance" was duly conducted on 06/03/2023 at 10:50 am at Hutatma Rajguru Mahavidyalaya for TYBCOM students.

The event was organised by Dr. G. M. Dhumal, under the guidance of Prin. Dr. Shirish Pingale, followed by insights given by Prof. K. D. Surve and vote of thanks given by Prof. S.P. Borhade.