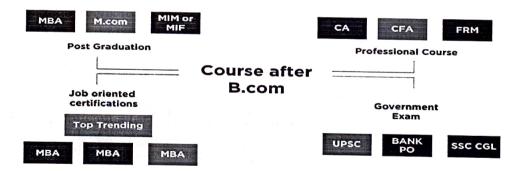

Dr. Dhananjay Bagul and Dr. Yashwant Lembhe were the key speakers of the guest lecture. Dr. Dhananjay Bagul was of the opinion that after earning a degree in commerce, one can pursue standard career paths like accounting, chartered accounting, company secretary, bank-PO exams, etc., or choose unconventional careers. One needs to be aware of their areas of interest because commerce is a broad sector that encompasses taxation, finance, accounting, banking, insurance, wealth creation, auditing, management, etc.

Dr. Yashwant Lembhe explained the journey of BCom graduates and justifies how they are trained to start their own businesses. The BCom degree, in comparison to BBA, which primarily focuses on preparing students for managerial positions, prepares applicants for both the corporate world and entrepreneurship. Candidates acquire excellent commercial and financial knowledge that they can use to advance in their careers or company endeavours. In contrast with other degrees, a BCom degree and other short-term courses listed offer a wider range of applications. BCom degree holders can find employment in various industries, including marketing, accounting, consultancies, investment banking, banks, capital management.