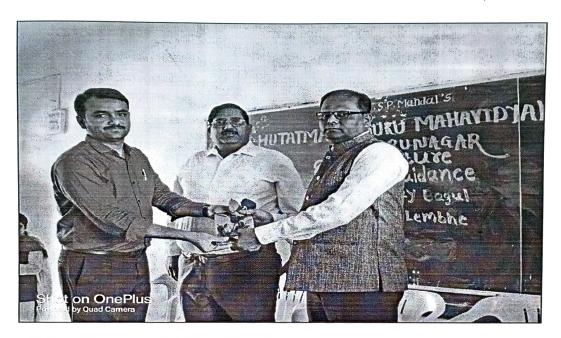

#### REPORT

A Guest Lecture on "Career Guidance" was duly conducted on 06/03/2023 at 10:50 am at Hutatma Rajguru Mahavidyalaya for TYBCOM students.

The event was organised by Dr. G. M. Dhumal, under the guidance of Prin. Dr. Shirish Pingale, followed by insights given by Prof. K. D. Surve and vote of thanks given by Prof. S.P. Borhade.

"It is essential for students as individuals to identify their strengths and use these to full potential." is how Dr. Bagul concluded his speech.

A total of 82 students attended the guest lecture and efficiently asked questions. Prin. Dr. Shirish Pingale, Dr. G. M. Dhumal (H.O.D), Prof. S.P. Borhade, Prof. K. D. Surve Prof. S. J. Kulkarni, and other Professors of the Commerce Department were present during the guest lecture too.