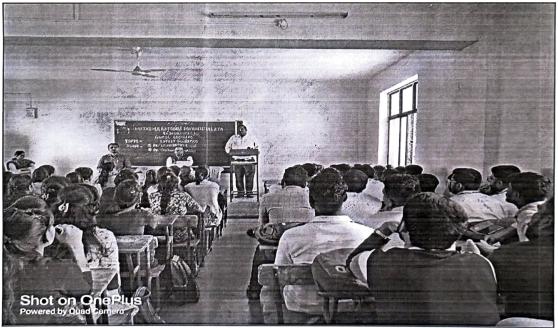

#### REPORT

A Guest Lecture on "Career Guidance" was duly conducted on 06/03/2023 at 10:50 am at Hutatma Rajguru Mahavidyalaya for TYBCOM students.

The event was organised by Dr. G. M. Dhumal, under the guidance of Prin. Dr. Shirish Pingale, followed by insights given by Prof. K. D. Surve and vote of thanks given by Prof. S.P. Borhade.

"It is essential for students as individuals to identify their strengths and use these to full potential." is how Dr. Bagul concluded his speech.

A total of 82 students attended the guest lecture and efficiently asked questions. Prin. Dr. Shirish Pingale, Dr. G. M. Dhumal (H.O.D), Prof. S.P. Borhade, Prof. K. D. Surve Prof. S. J. Kulkarni, and other Professors of the Commerce Department were present during the guest lecture too.