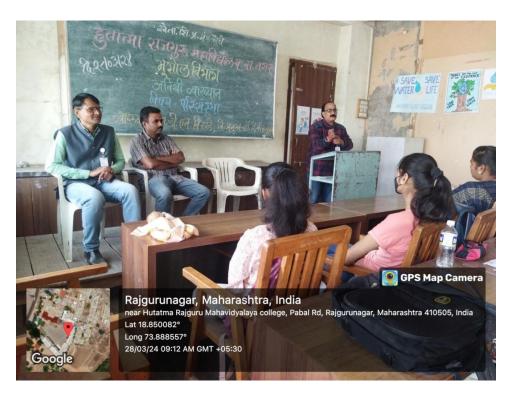

Prof. Birhade gave information about many food chains in forest ecosystem. Also introduced many tourist places in Sahyadri mountains. Guided about how to visit different places, what to see after going to the forest. Students fill his guidance enlightening.

Prof. D.N.Birhade Delivering Lecture to Students with HOD Dr. Dilip Muluk and Dr. D.M.Markad and Students

Students involved in Guest Lecture

Students in Guist Lecture