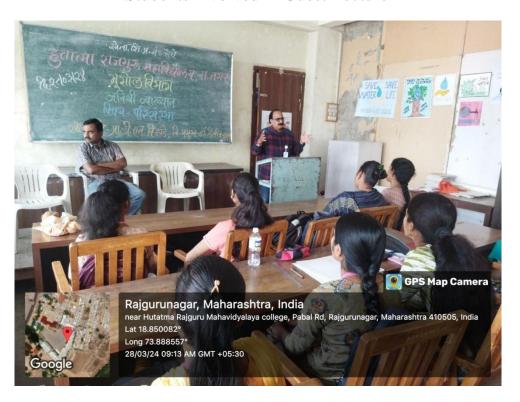

On 28/03/24 in Geography Department, Head of Department of Zoology Prof. D.N. Birhade's lecture was organized. In the beginning, the program was started by worshiping the globe. Later the Head of Geography Department Dr. Dilip Muluk felicitated Prof. D.N. Birhade with a shawl and shrifal. After that Dr. Dilip Muluk introduced the program.

The event was organized by Dr. D.M. Markad. Inaugurating the program done by Dr. Dilip Muluk. Prof. M.L. Muluk thanked the program.

Prof. D.N.Birhade lecture

Prof. D.N.Birhade Delivering Lecture to Students with HOD Dr. Dilip Muluk and Dr. D.M.Markad

Prof. D.N.Birhade Delivering Lecture to Students with HOD Dr. Dilip Muluk and Dr. D.M.Markad and Students

Students involved in Guest Lecture

Students in Guist Lecture